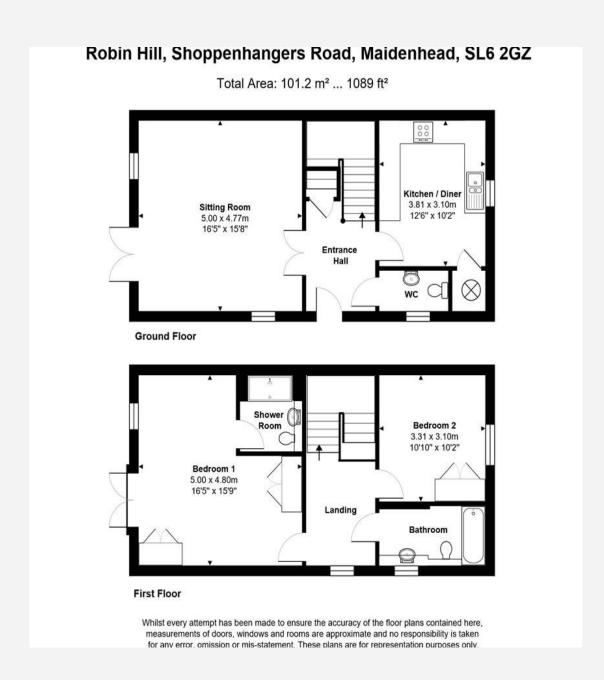

ENTRANCE HALL: SITTING ROOM: KITCHEN/DINING ROOM: CLOAKROOM: MASTER BED-ROOM WITH EN-SUITE SHOWER ROOM: BEDROOM 2: BATHROOM