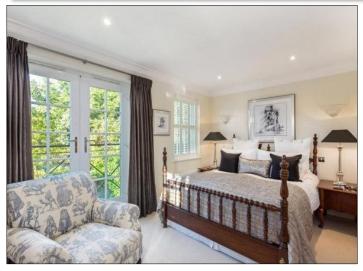

ENTRANCE HALL: SITTING ROOM: KITCHEN/DINING ROOM: CLOAKROOM: MASTER BED-ROOM WITH EN-SUITE SHOWER ROOM: BEDROOM 2: BATHROOM